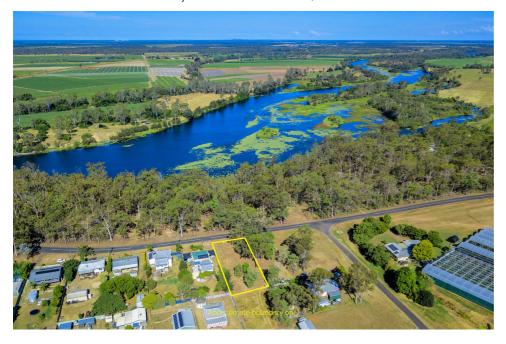

#### 243 Avondale Road, AVONDALE QLD

1012m2 block of land, build a 2 story home and get views of the Kolan River.

Has power, garbage pickup and bitumen road frontage.

Primary School at Avondale, nice country school.

243 Avondale Road, AVONDALE QLD