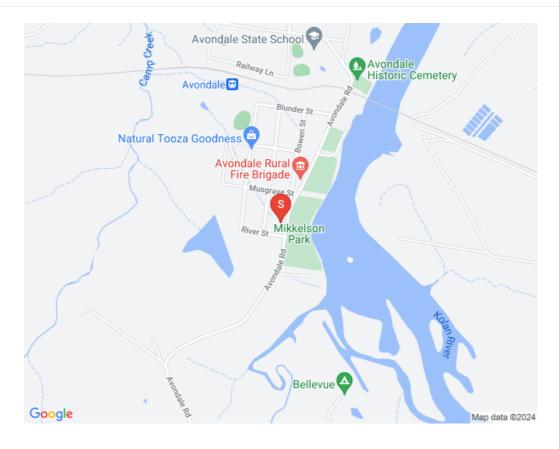

### **Table of Contents**

- Meet the Sales Agent
- Photo Gallery
- Property Details
- Google Map Property Location
- Helpful Information
- Disclaimer





# Photo Gallery





### **Property Details**



#### 243 Avondale Road, AVONDALE QLD



1012m2 block of land, build a 2 story home and get views of the Kolan River.

Has power, garbage pickup and bitumen road frontage.

Primary School at Avondale, nice country school.

Couple of Klm to the Tavern of great lunches or teas.

Approx. 4.2klm down Plantation Rd is the Salt Water Boat Ramp on the Kolan River where it is approx. 5klm to the ocean and 22klm to Miara and about the same to Norville Park Beach.

243 Avondale Road, AVONDALE QLD



## Google Map - Property Location Map





# Helpful Information

**Bundaberg Waste Collection Map** 

Bundaberg School Catchment Interactive Map

Topographical Infrastructure Overview



### Disclaimer

The information included in this eBook has been furnished to us by the Vendor of the property. We have not verified whether or not that information is accurate and have no belief one way or another in its accuracy. We do not accept any responsibility to any person for its accuracy and do no more than pass it on. All interested parties should make and rely upon their own enquiries in order to determine whether or not this information is in fact accurate.