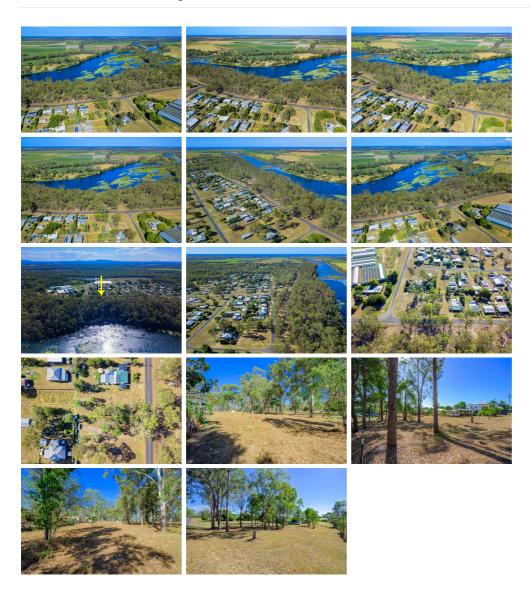

### **Table of Contents**

- Meet the Sales Agent
- Photo Gallery
- Property Details
- Google Map Property Location
- Helpful Information
- Disclaimer





# Photo Gallery





### **Property Details**



#### 243 Avondale Road, AVONDALE QLD



1012m2 block of land, build a 2 story home and get views of the Kolan River.

Has power, garbage pickup and bitumen road frontage.

Primary School at Avondale, nice country school.

Couple of Klm to the Tavern of great lunches or teas.

Approx. 4.2klm down Plantation Rd is the Salt Water Boat Ramp on the Kolan River where it is approx. 5klm to the ocean and 22klm to Miara and about the same to Norville Park Beach.

243 Avondale Road, AVONDALE QLD



## Google Map - Property Location Map





# Helpful Information

**Bundaberg Waste Collection Map** 

Bundaberg School Catchment Interactive Map

Topographical Infrastructure Overview



### Disclaimer

The information included in this eBook has been furnished to us by the